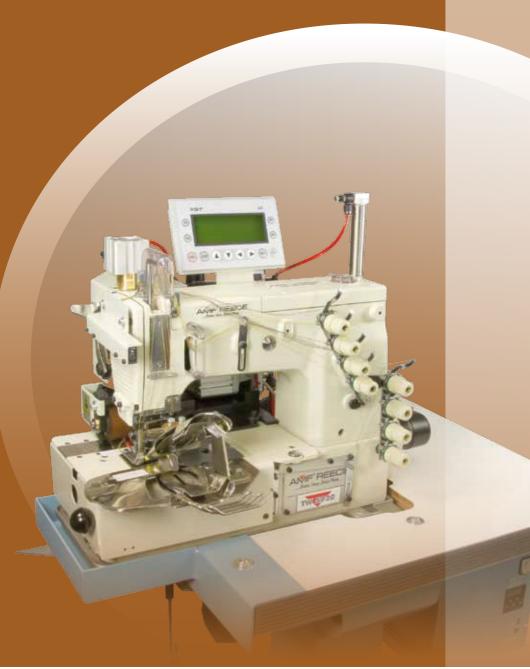

#### Standard Features

- The automatic TW series machines consist of a cylinder bed double chainstitch sewing head from 2 to 6 needles.
- Top and bottom feed, double puller (only on TW-5910 and TW-5920) system which compensates the different thickness of the fabric.
- The ratio between the feeding and rolls are adjusted by a special transmission system assuring perfect synronization and constant stitch length as the speed changes.
- The cutting and skipping of stitches on both sides of the waistbands can independently be set by the operator.
- The TW-5910 and TW-5920 models can be used on making naturel looking curved waistbands as a result of perfect feeding of material due to double puller system (upper and lower) using rubber rolls only.
- This ensures a pucker free seam and no marking on difficult fabrics also compensating for the significant thickness differences on top and bottom of the waistbands.
- All versions have a push button user interface from which all functions can be controlled.
- Use of EFKA servo motor and control panel ensures trouble free operation under difficult conditions associated especially in jeans production.
- 1/8" and 1/4" gauge sizes can be executed simultaneously without conversion on TW-5920 model.
- The operator can change all rollers and shears within 15 minutes without the need for a mechanic.
- Longevity, productivity and ease of maintenance are main advantages of our units versus competitor machines.
- Productivity is up to 2,500 waistbands per 9 hours.

### **Technical Specifications**

| Sewing Head            | DLR 1508 Kansai - TW-5900, TW-5910<br>DLR 1509 Kansai - TW-5920 |
|------------------------|-----------------------------------------------------------------|
|                        | 2-4-6 needless double chain stitch                              |
| Needle Gauge Sizes     | 1/8, 1/4, 1, 1 1/8, 1 1/4,(inch)                                |
| Sewing Speed           | 3,200 spm                                                       |
| Stitch Length          | 2 – 5 mm                                                        |
| Cutting Length         | 55 mm                                                           |
| Motor                  | AB 321 Efka Servo Motor                                         |
| Automatic Foot Lifting | standard                                                        |
| Double Puller System   | TW-5910, TW-5920                                                |
|                        |                                                                 |