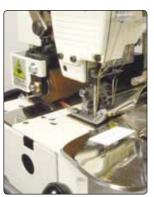

#### Standard Features

- The automatic TW series machines consist of a cylinder bed double chainstitch sewing head from 2 to 6 needles.
- Top and bottom feed, double puller (only on TW-5910 and TW-5920) system which compensates the different thickness of the fabric.
- The ratio between the feeding and rolls are adjusted by a special transmission system assuring perfect synronization and constant stitch length as the speed changes.
- The cutting and skipping of stitches on both sides of the waistbands can independently be set by the operator.
- The TW-5910 and TW-5920 models can be used on making naturel looking curved waistbands as a result of perfect feeding of material due to double puller system (upper and lower) using rubber rolls only.
- This ensures a pucker free seam and no marking on difficult fabrics also compensating for the significant thickness differences on top and bottom of the waistbands.
- All versions have a push button user interface from which all functions can be controlled.
- Use of EFKA servo motor and control panel ensures trouble free operation under difficult conditions associated especially in jeans production.
- 1/8" and 1/4" gauge sizes can be executed simultaneously without conversion on TW-5920 model.
- The operator can change all rollers and shears within 15 minutes without the need for a mechanic.
- Longevity, productivity and ease of maintenance are main advantages of our units versus competitor machines.
- Productivity is up to 2,500 waistbands per 9 hours.

### **Technical Specifications**

| Sewing Head            | DLR 1508 Kansai - TW-5900, TW-5910<br>DLR 1509 Kansai - TW-5920 |
|------------------------|-----------------------------------------------------------------|
|                        | 2-4-6 needless double chain stitch                              |
| Needle Gauge Sizes     | 1/8, 1/4, 1, 1 1/8, 1 1/4,(inch)                                |
| Sewing Speed           | 3,200 spm                                                       |
| Stitch Length          | 2 – 5 mm                                                        |
| Cutting Length         | 55 mm                                                           |
| Motor                  | AB 321 Efka Servo Motor                                         |
| Automatic Foot Lifting | standard                                                        |
| Double Puller System   | TW-5910, TW-5920                                                |
|                        |                                                                 |