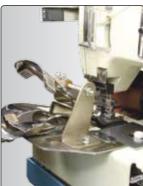

# **Automatic Waistband Attachment Automates**

Automatic unit for attaching waistbands on jeans and casual trousers using endless waistband strips from a roll.

#### Standard Features

- The automatic TW series machines consist of a cylinder bed double chainstitch sewing head from 2 to 6 needles.
- Top and bottom feed, double puller (only on TW-5910 and TW-5920) system which compensates the different thickness of the fabric.
- The ratio between the feeding and rolls are adjusted by a special transmission system assuring perfect synronization and constant stitch length as the speed changes.
- The cutting and skipping of stitches on both sides of the waistbands can independently be set by the operator.
- The TW-5910 and TW-5920 models can be used on making naturel looking curved waistbands as a result of perfect feeding of material due to double puller system (upper and lower) using rubber rolls only.
- This ensures a pucker free seam and no marking on difficult fabrics also compensating for the significant thickness differences on top and bottom of the waistbands.
- All versions have a push button user interface from which all functions can be controlled.
- Use of EFKA servo motor and control panel ensures trouble free operation under difficult conditions associated especially in jeans production.
- 1/8" and 1/4" gauge sizes can be executed simultaneously without conversion on TW-5920 model.
- The operator can change all rollers and shears within 15 minutes without the need for a mechanic.
- Longevity, productivity and ease of maintenance are main advantages of our units versus competitor machines.
- Productivity is up to 2,500 waistbands per 9 hours.