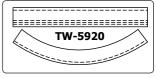

#### Standard Features

- The automatic TW series machines consist of a cylinder bed double chainstitch sewing head from 2 to 6 needles.
- Top and bottom feed, double puller (only on TW-5910 and TW-5920) system which compensates the different thickness of the fabric.
- The ratio between the feeding and rolls are adjusted by a special transmission system assuring perfect synronization and constant stitch length as the speed changes.
- The cutting and skipping of stitches on both sides of the waistbands can independently be set by the operator.
- The TW-5910 and TW-5920 models can be used on making naturel looking curved waistbands as a result of perfect feeding of material due to double puller system (upper and lower) using rubber rolls only.
- This ensures a pucker free seam and no marking on difficult fabrics also compensating for the significant thickness differences on top and bottom of the waistbands.
- All versions have a push button user interface from which all functions can be controlled.
- Use of EFKA servo motor and control panel ensures trouble free operation under difficult conditions associated especially in jeans production.
- 1/8" and 1/4" gauge sizes can be executed simultaneously without conversion on TW-5920 model.
- The operator can change all rollers and shears within 15 minutes without the need for a mechanic.
- Longevity, productivity and ease of maintenance are main advantages of our units versus competitor machines.
- Productivity is up to 2,500 waistbands per 9 hours.

### **Technical Specifications**

| Sewing Head            | DLR 1508 Kansai - TW-5900, TW-5910<br>DLR 1509 Kansai - TW-5920 |
|------------------------|-----------------------------------------------------------------|
|                        | 2-4-6 needless double chain stitch                              |
| Needle Gauge Sizes     | 1/8, 1/4, 1, 1 1/8, 1 1/4,(inch)                                |
| Sewing Speed           | 3,200 spm                                                       |
| Stitch Length          | 2 – 5 mm                                                        |
| Cutting Length         | 55 mm                                                           |
| Motor                  | AB 321 Efka Servo Motor                                         |
| Automatic Foot Lifting | standard                                                        |
| Double Puller System   | TW-5910, TW-5920                                                |
|                        |                                                                 |