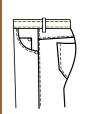

# **Automatic Waistband Attachment Automates**

Automatic unit for attaching waistbands on jeans and casual trousers using endless waistband strips from a roll.

#### Standard Features

- The automatic TW series machines consist of a cylinder bed double chainstitch sewing head from 2 to 6 needles.
- Top and bottom feed, double puller (only on TW-5910 and TW-5920) system which compensates the different thickness of the fabric.
- The ratio between the feeding and rolls are adjusted by a special transmission system assuring perfect synronization and constant stitch length as the speed changes.
- The cutting and skipping of stitches on both sides of the waistbands can independently be set by the operator.
- The TW-5910 and TW-5920 models can be used on making naturel looking curved waistbands as a result of perfect feeding of material due to double puller system (upper and lower) using rubber rolls only.
- This ensures a pucker free seam and no marking on difficult fabrics also compensating for the significant thickness differences on top and bottom of the waistbands.
- All versions have a push button user interface from which all functions can be controlled.
- Use of EFKA servo motor and control panel ensures trouble free operation under difficult conditions associated especially in jeans production.
- 1/8" and 1/4" gauge sizes can be executed simultaneously without conversion on TW-5920 model.
- The operator can change all rollers and shears within 15 minutes without the need for a mechanic.
- Longevity, productivity and ease of maintenance are main advantages of our units versus competitor machines.
- Productivity is up to 2,500 waistbands per 9 hours.