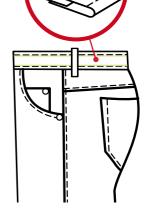

# **Automatic Waistband Attachment Automates**

Automatic unit for attaching waistbands on jeans and casual trousers using endless waistband strips from a roll.

#### Standard Features

- The automatic TW series machines consist of a cylinder bed double chainstitch sewing head from 2 to 6 needles.
- Top and bottom feed, double puller (only on TW-5910 and TW-5920) system which compensates the different thickness of the fabric.
- The ratio between the feeding and rolls are adjusted by a special transmission system assuring perfect synronization and constant stitch length as the speed changes.
- The cutting and skipping of stitches on both sides of the waistbands can independently be set by the operator.
- The TW-5910 and TW-5920 models can be used on making naturel looking curved waistbands as a result of perfect feeding of material due to double puller system (upper and lower) using rubber rolls only.
- This ensures a pucker free seam and no marking on difficult fabrics also compensating for the significant thickness differences on top and bottom of the waistbands.
- All versions have a push button user interface from which all functions can be controlled.
- Use of EFKA servo motor and control panel ensures trouble free operation under difficult conditions associated especially in jeans production.
- 1/8" and 1/4" gauge sizes can be executed simultaneously without conversion on TW-5920 model.
- The operator can change all rollers and shears within 15 minutes without the need for a mechanic.
- Longevity, productivity and ease of maintenance are main advantages of our units versus competitor machines.
- Productivity is up to 2,500 waistbands per 9 hours.