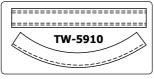

#### Standard Features

- The automatic TW series machines consist of a cylinder bed double chainstitch sewing head from 2 to 6 needles.
- Top and bottom feed, double puller (only on TW-5910 and TW-5920) system which compensates the different thickness of the fabric.
- The ratio between the feeding and rolls are adjusted by a special transmission system assuring perfect synronization and constant stitch length as the speed changes.
- The cutting and skipping of stitches on both sides of the waistbands can independently be set by the operator.
- The TW-5910 and TW-5920 models can be used on making naturel looking curved waistbands as a result of perfect feeding of material due to double puller system (upper and lower) using rubber rolls only.
- This ensures a pucker free seam and no marking on difficult fabrics also compensating for the significant thickness differences on top and bottom of the waistbands.
- All versions have a push button user interface from which all functions can be controlled.
- Use of EFKA servo motor and control panel ensures trouble free operation under difficult conditions associated especially in jeans production.
- 1/8" and 1/4" gauge sizes can be executed simultaneously without conversion on TW-5920 model.
- The operator can change all rollers and shears within 15 minutes without the need for a mechanic.
- Longevity, productivity and ease of maintenance are main advantages of our units versus competitor machines.
- Productivity is up to 2,500 waistbands per 9 hours.

### **Technical Specifications**

| Sewing Head            | DLR 1508 Kansai - TW-5900, TW-5910<br>DLR 1509 Kansai - TW-5920 |
|------------------------|-----------------------------------------------------------------|
|                        | 2-4-6 needless double chain stitch                              |
| Needle Gauge Sizes     | 1/8, 1/4, 1, 1 1/8, 1 1/4,(inch)                                |
| Sewing Speed           | 3,200 spm                                                       |
| Stitch Length          | 2 – 5 mm                                                        |
| Cutting Length         | 55 mm                                                           |
| Motor                  | AB 321 Efka Servo Motor                                         |
| Automatic Foot Lifting | standard                                                        |
| Double Puller System   | TW-5910, TW-5920                                                |
|                        |                                                                 |