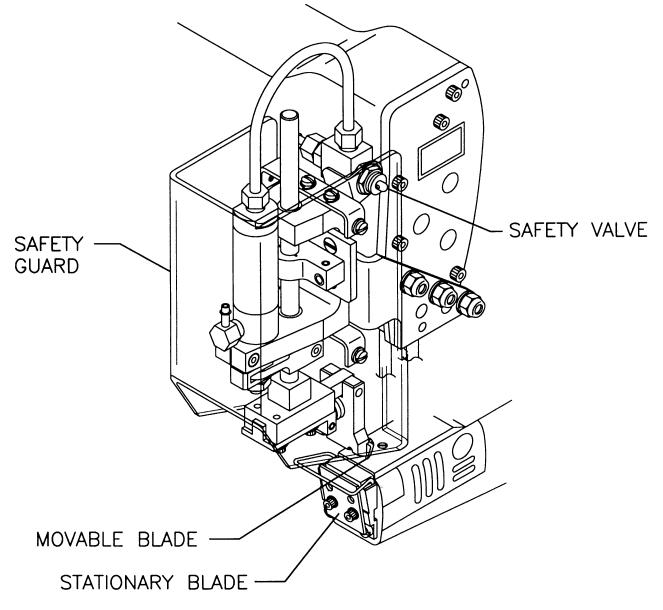

# **CUTTER ASSEMBLY**

33-3712-08 DOWEL PIN

33-3108-08 (4) SCREW

33-3108-04 SCREW

02-2645-01 FACE PLATE

30-1509-01 PLUG

33-3712-16 DOWEL PIN

# NOTES:

- 1. REMOVE EXISTING FACE PLATE AND RETAP (3) HOLES MARKED "A" WITH DRILL NO.29 (30-2130-29) AND TAP 8-32 (30-1266-01)
- SUPPLIED.

  2. MOUNT VERTICAL SHEAR
  CUTTER WITH (3) SCREWS
- 33-3108-08. 3. DRILL HOLE, MARKED "B" WITH DRILL NO.29 AND TAP 8-32, 5/16 DEEP.
- 4. USING HOLES MARKED "C" AS OSING HOLES MARKED C AS A GUIDE, DRILL (2) HOLES 3/16" DIAMETER BY 3/16" DEEP. 3/16" DRILL (30-2376-12) SUPPLIED. INSERT DOWEL PINS (1)
- 33-3712-08 UPPER SIDE, AND (1) 33-3712-16 LOWER SIDE.

# **MOVABLE BLADE**

# NOTES:

- ASSEMBLE MOVABLE BLADE 01-9448-01 WITH SCREWS (2) 33-3106-04 AND LOCK WASHERS (2) 33-1806-01. 2. DO NOT TIGHTEN MOVABLE
- BLADE SCREWS AT THIS

REFER TO ALIGNMENT ADJUSTMENT.

# STATIONARY BLADE

# NOTE:

ASSEMBLE STATIONARY BLADE AS SHOWN.

INS-2299

INS-619-1A