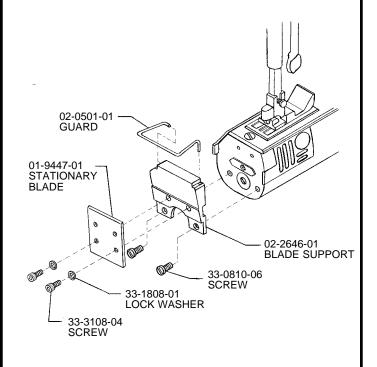

# STATIONARY BLADE

# NOTE:

ASSEMBLE STATIONARY BLADE AS SHOWN.

INS-2299

INS-619-1A