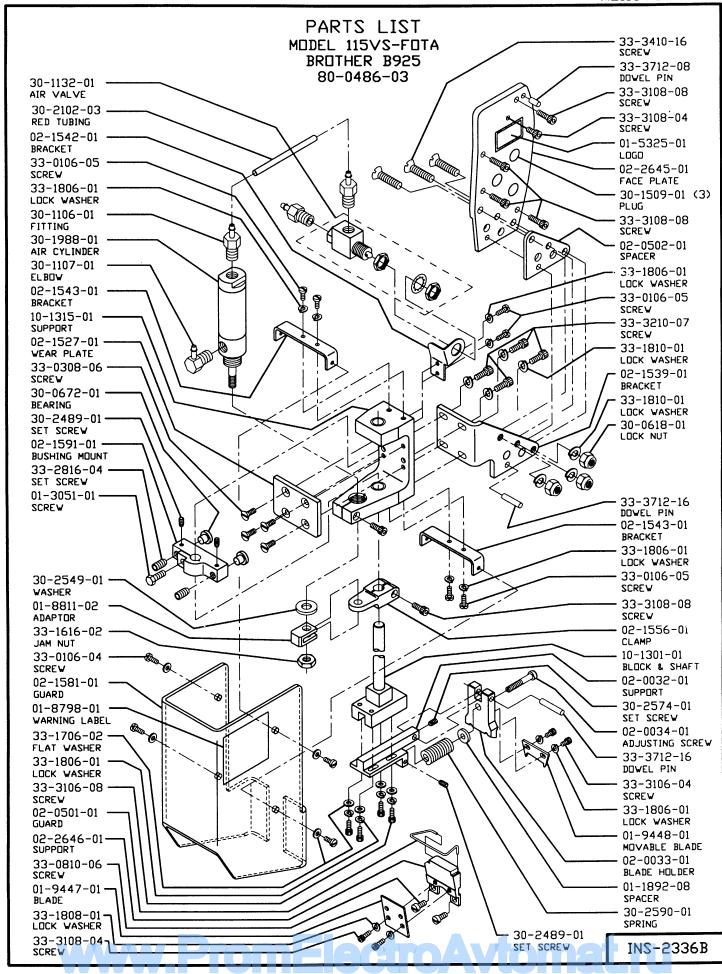

# **CUTTER ASSEMBLY**

33-3712-08 DOWEL PIN

33-3108-08 (4) SCREW

33-3108-04 SCREW

02-2645-01 FACE PLATE

30-1509-01 PLUG

33-3712-16 DOWEL PIN

# NOTES:

- 1. REMOVE EXISTING FACE PLATE AND RETAP (3) HOLES MARKED "A" WITH DRILL NO.29 (30-2130-29) AND TAP 8-32 (30-1266-01)
- SUPPLIED.

  2. MOUNT VERTICAL SHEAR
  CUTTER WITH (3) SCREWS
- 33-3108-08. 3. DRILL HOLE, MARKED "B" WITH DRILL NO.29 AND TAP 8-32, 5/16 DEEP.
- 4. USING HOLES MARKED "C" AS OSING HOLES MARKED C AS A GUIDE, DRILL (2) HOLES 3/16" DIAMETER BY 3/16" DEEP. 3/16" DRILL (30-2376-12) SUPPLIED. INSERT DOWEL PINS (1)
- 33-3712-08 UPPER SIDE, AND (1) 33-3712-16 LOWER SIDE.