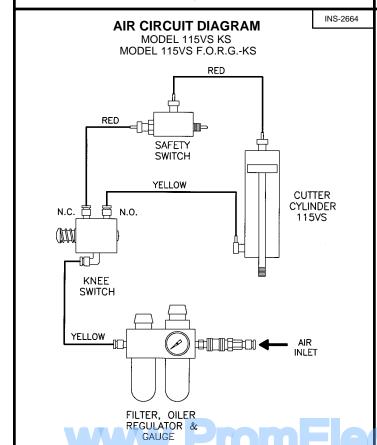

VE

THE DRILL JIG AND TAP HOLES

POINTS MARKED "B" USING THE

# **MOVABLE BLADE**



# NOTES:

- ASSEMBLE MOVABLE BLADE 01-9448-01 WITH SCREWS (2) 33-3106-04 AND LOCK WASHERS (2) 33-1806-01. 2. DO NOT TIGHTEN MOVABLE
- BLADE SCREWS AT THIS

REFER TO ALIGNMENT ADJUSTMENT.

# STATIONARY BLADE



# NOTE:

ASSEMBLE STATIONARY BLADE AS SHOWN.

INS-2299

INS-619-1A

# **ADJUSTMENTS**

# **WARNING!!** TO PREVENT SERIOUS INJURY, DISCONNECT AIR SUPPLY BEFORE MAKING ANY ADJUSTMENTS.



# NOTES:

- 1. LOOSEN SCREW 01-3051-01 AND 33-3108-08 AND ROTATE ASSEMBLY FOR PROPER ENGAGEMENT.
  2. LOOSEN SCREWS 33-3106-08
- AND ADJUST MOVABLE BLADE AGAINST STATIONARY BLADE AND LOCK IN PLACE.



# NOTE:

LOOSEN SET SCREW 30-2489-01 AND ADJUST SCREW 02-0034-01 COUNTER-CLOCKWISE FOR MORE CUTTING EDGE ENGAGEMENT.



4 WAY AIR VALVE, KNEE OPERATED 80-0185-01 01-1539-01 SUPPORT 33-3712-16 DOWEL PIN 30-2737-250-FITTING 30-0287-01 -TUBING - RED **®** 33-2010-16 (3) SCREW-P.H.S.M.S. 01-4410-01 BUTTON 30-0802-01-SPRING 30-0886-01 AIR VALVE 30-2738-250 ELBOW 33-0106-20 SCREW-P.H.M.S. -01-4412-01 ROD 30-0228-01 KNEE PLATE 30-0902-01 KNEE PAD