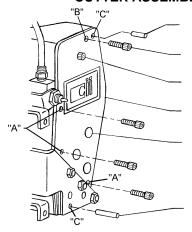

# NOTES:

- 1. REMOVE EXISTING FACE PLATE AND RETAP (3) HOLES MARKED "A" WITH DRILL NO.29 (30-2130-29) AND TAP 8-32 (30-1266-01)
- SUPPLIED.

  2. MOUNT VERTICAL SHEAR
  CUTTER WITH (3) SCREWS
- 33-3108-08. 3. DRILL HOLE, MARKED "B" WITH DRILL NO.29 AND TAP 8-32, 5/16 DEEP.
- 4. USING HOLES MARKED "C" AS OSING HOLES MARKED C AS A GUIDE, DRILL (2) HOLES 3/16" DIAMETER BY 3/16" DEEP. 3/16" DRILL (30-2376-12) SUPPLIED. INSERT DOWEL PINS (1)
- 33-3712-08 UPPER SIDE, AND (1) 33-3712-16 LOWER SIDE.