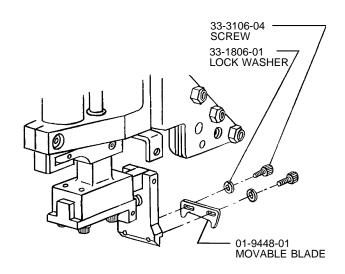

# **MOVABLE BLADE**

# NOTES:

- ASSEMBLE MOVABLE BLADE 01-9448-01 WITH SCREWS (2) 33-3106-04 AND LOCK WASHERS (2) 33-1806-01. 2. DO NOT TIGHTEN MOVABLE
- BLADE SCREWS AT THIS

REFER TO ALIGNMENT ADJUSTMENT.