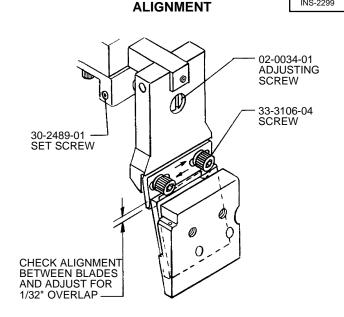

# NOTE:

LOOSEN SET SCREW 30-2489-01 AND ADJUST SCREW 02-0034-01 COUNTER-CLOCKWISE FOR MORE CUTTING EDGE ENGAGEMENT.

4 WAY AIR VALVE, KNEE OPERATED 80-0185-01 01-1539-01 SUPPORT 33-3712-16 DOWEL PIN 30-2737-250-FITTING 30-0287-01 -TUBING - RED **®** 33-2010-16 (3) SCREW-P.H.S.M.S. 01-4410-01 BUTTON 30-0802-01-SPRING 30-0886-01 AIR VALVE 30-2738-250 ELBOW 33-0106-20 SCREW-P.H.M.S. -01-4412-01 ROD 30-0228-01 KNEE PLATE 30-0902-01 KNEE PAD