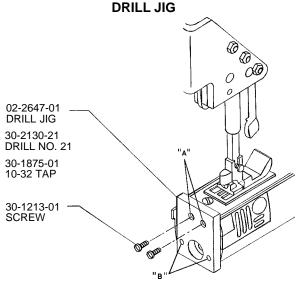

## NOTES:

- 1. FASTEN DRILL JIG 02-2647-01 TO MACHINE USING SCREWS 30-1213-01 SUPPLIED AT
- 2. USING DRILL NO. 21, (30-2130-21)
  DRILL THE CASTING AT POINTS
  MARKED "B " 3/8" DEEP. RE-MOVE

THE DRILL JIG AND TAP HOLES

POINTS MARKED "B" USING THE