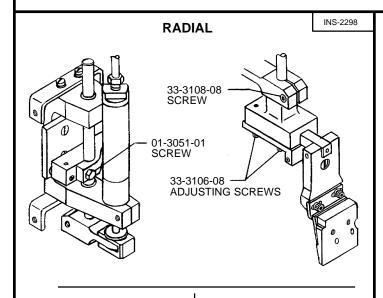

# NOTES:

- 1. LOOSEN SCREW 01-3051-01 AND 33-3108-08 AND ROTATE ASSEMBLY FOR PROPER ENGAGEMENT.
  2. LOOSEN SCREWS 33-3106-08
- AND ADJUST MOVABLE BLADE AGAINST STATIONARY BLADE AND LOCK IN PLACE.